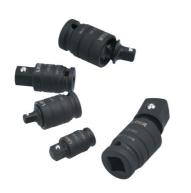

## Impact Universal Joint Step Up/Down Adaptor Set 5pc

A 5 piece lockable impact adaptor set combining a lockable universal joint design with step-up and step down drives. Specially design to be able to lock in-line when required.

## **Additional Information**

- Step-up adaptors: 1/4"D (F) to 3/8"D (M), 3/8"D (F) to 1/2"D (M), 1/2"D (F) to 3/4"D (M).
- Step-down adaptors: 3/8"D (F) to 1/4"D (M), 1/2"D (F) to 3/8"D (M).
- Full 360° rotation at angles up to 40° allows access to hard to reach spaces.
- Specially designed to allow the U/J to be locked in-line when required.
- · Pinless construction for additional strength. Manufactured from chrome molybdenum with black phosphate finish.