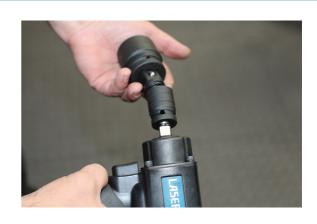

## Impact Universal Joint Step Up/Down Adaptor Set 5pc

A 5 piece lockable impact adaptor set combining a lockable universal joint design with step-up and step down drives. Specially design to be able to lock in-line when required.

## **Additional Information**

- Step-up adaptors: 1/4"D (F) to 3/8"D (M), 3/8"D (F) to 1/2"D (M), 1/2"D (F) to 3/4"D (M).
- Step-down adaptors: 3/8"D (F) to 1/4"D (M), 1/2"D (F) to 3/8"D (M).
- Full 360° rotation at angles up to 40° allows access to hard to reach spaces.
- Specially designed to allow the U/J to be locked in-line when required.
- · Pinless construction for additional strength. Manufactured from chrome molybdenum with black phosphate finish.