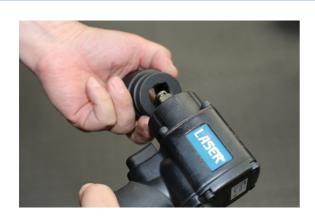

## Impact Universal Joint Step Up/Down Adaptor Set 5pc

A 5 piece lockable impact adaptor set combining a lockable universal joint design with step-up and step down drives. Specially design to be able to lock in-line when required.

## **Additional Information**

- Step-up adaptors: 1/4"D (F) to 3/8"D (M), 3/8"D (F) to 1/2"D (M), 1/2"D (F) to 3/4"D (M).
- Step-down adaptors: 3/8"D (F) to 1/4"D (M), 1/2"D (F) to 3/8"D (M).
- Full 360° rotation at angles up to 40° allows access to hard to reach spaces.
- Specially designed to allow the U/J to be locked in-line when required.
- · Pinless construction for additional strength. Manufactured from chrome molybdenum with black phosphate finish.